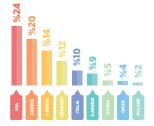

#### **CUSTOMER LOYALTY**

2024

**MARKET SHARE & REVENUES** 

**Industrial Dried Figs** 

a portfolio pyramid for New Customer loyalty. The bottom of the pyramid belongs to older and tonnage customers. 2x40 dc +2x40 dc